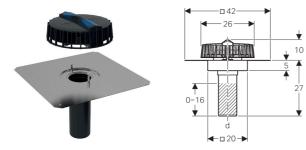

### **Characteristics**

- Vertical outlet
- Straight connector can be reduced directly or extended
- Straight connector made of PE-HD, can be shortened

#### **Technical data**

| Maximum discharge rate | 25 l/s |
|------------------------|--------|
| Maximum head of water  | 50 mm  |

### Scope of delivery

- · Outlet grating with function disc
- Base unit with contact sheet made of CrNi steel 1.4301
- Protection box cover
- Anti-condensation insulation

## Article

| Art. no.     | DN | Sealing of connection | d, ø<br>[mm] |
|--------------|----|-----------------------|--------------|
| 359.099.00.1 | 90 | CrNi steel<br>1.4301  | 90           |

Available as of April 2017